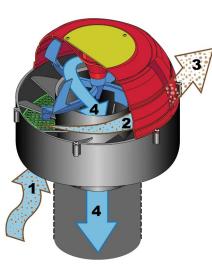

### Operation

**Step 1**: Air enters the underside of the dome through screened louvers, which prevents clogging by blocking any particles larger than the ejection slot from entering the unit.

Step 2: The curved blades slam air and dirt up against the sidewall.

**Step 3**: Strakes along the interior surface move heavier-than-air debris towards the ejection slot.

**Step 4**: The precleaned air continues to swirl up the dome and down into the engine air intake pipe.