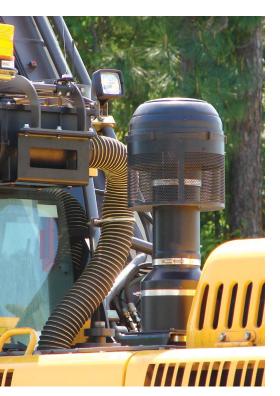

### Series 9000<sup>®</sup> Air Precleaner

Installing a Sy-Klone Series 9000<sup>®</sup> Air Precleaner as the first stage of an air intake system prevents the majority of heavier-than-air particles from entering the system. This results in longer air filter life, more efficient engine performance, and decreased maintenance expenses.

#### Installation

Installing a Series 9000<sup>®</sup> Air Precleaner is simple and can be done both horizontally or vertically.

The Series 9000<sup>®</sup> are suitable for almost all machines, all engines and with more than 300 installation adapters available, the installation will always succeed.