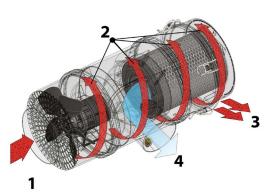

### **Extremely dusty working conditions?**

With the XLR Powered Precleaner<sup>®</sup> we offer the ultimate solution for maximum filter life in the most impossible working conditions. A typical Air Precleaner does not perform well in the full engine speed range and is not more efficient than 80% on particles of 5 microns or larger.

The XLR Powered Precleaner<sup>®</sup> is a filter system that removes 99.99% of ISO 5011 particulate matter, from idle speed to full engine power!

Ask for more

information!

<u>SY-KLON</u>

VAN DER LINDEN BV www.vdlindenbv.com De Hofstede 13-15 4033 BT Lienden, The Netherlands +31 (0)344 - 60 45 50 info@vdlindenbv.com Master Dealer Europe for Sy-Klone International